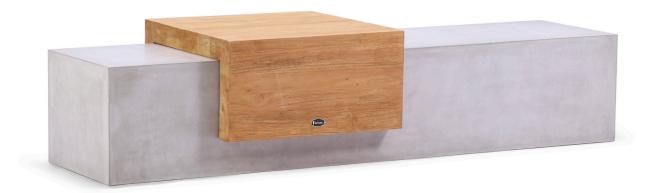

## Mono Lounge Table / Bench

| Article No. |       | MA 903000-01 | Material                                                                                   |
|-------------|-------|--------------|--------------------------------------------------------------------------------------------|
| Kg          | Net   | : 77 kgs     | Pure Grey Concrete,<br>reinforced with natural fi<br>polished.                             |
|             | Gross | : 84 kgs     | Reclaimed teak from cei<br>carefully extracted from<br>old warehouse.<br>Available Colours |
|             | W     | : 45 cm      |                                                                                            |
|             | L     | : 180 cm     |                                                                                            |
|             | Н     | : 35 cm      |                                                                                            |
|             | Ø     | :            | BL                                                                                         |
|             |       |              |                                                                                            |

fiber, waxed and

entral Java, which was n neglected buildings and

GR IV ΡT  $\bigotimes$